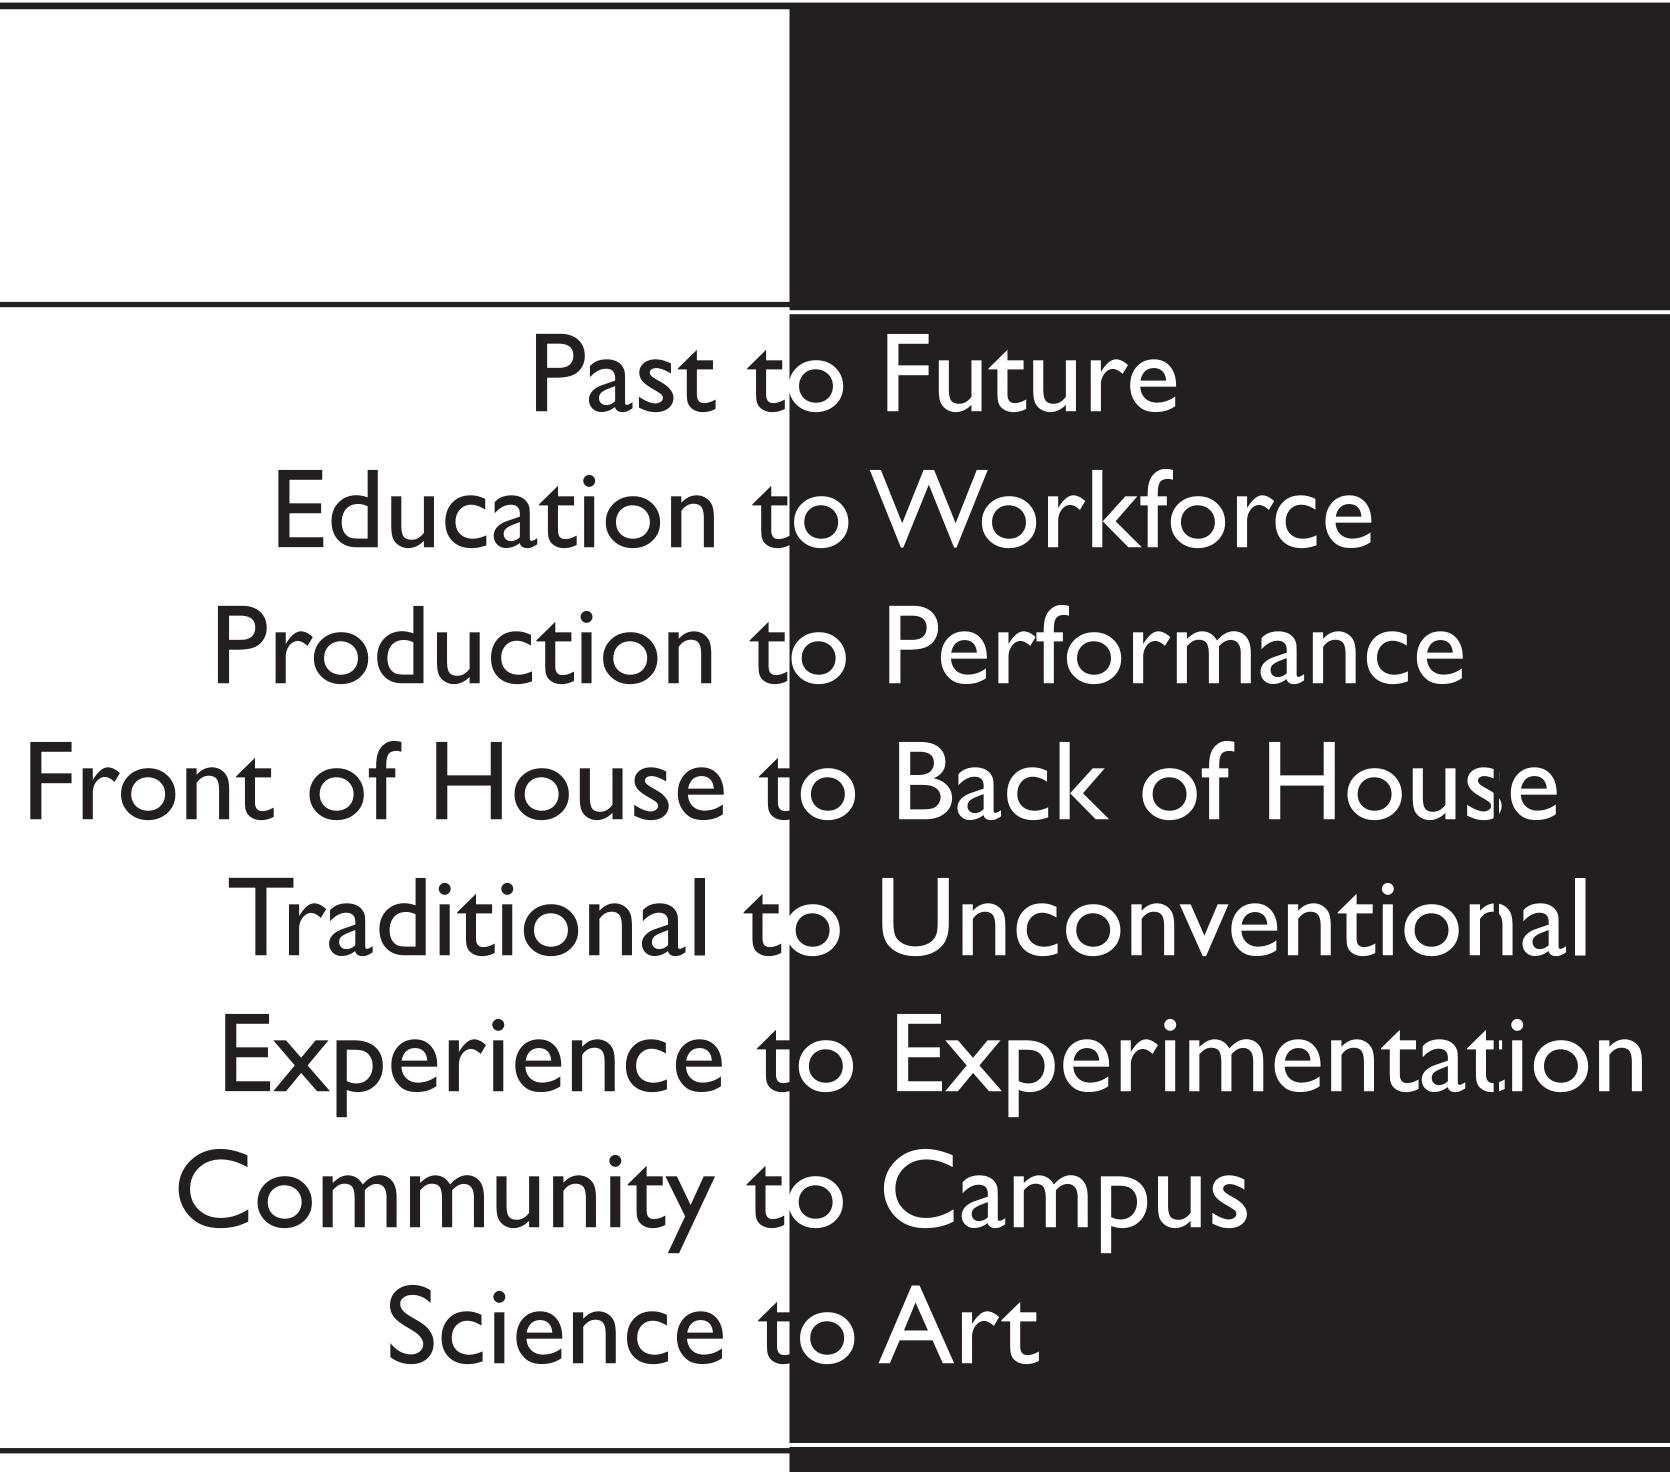

### DUALITY: an instance of opposition or contrast between two concepts or two aspects of something

170290.00 05.03.19 UCF PERFORMING ARTS