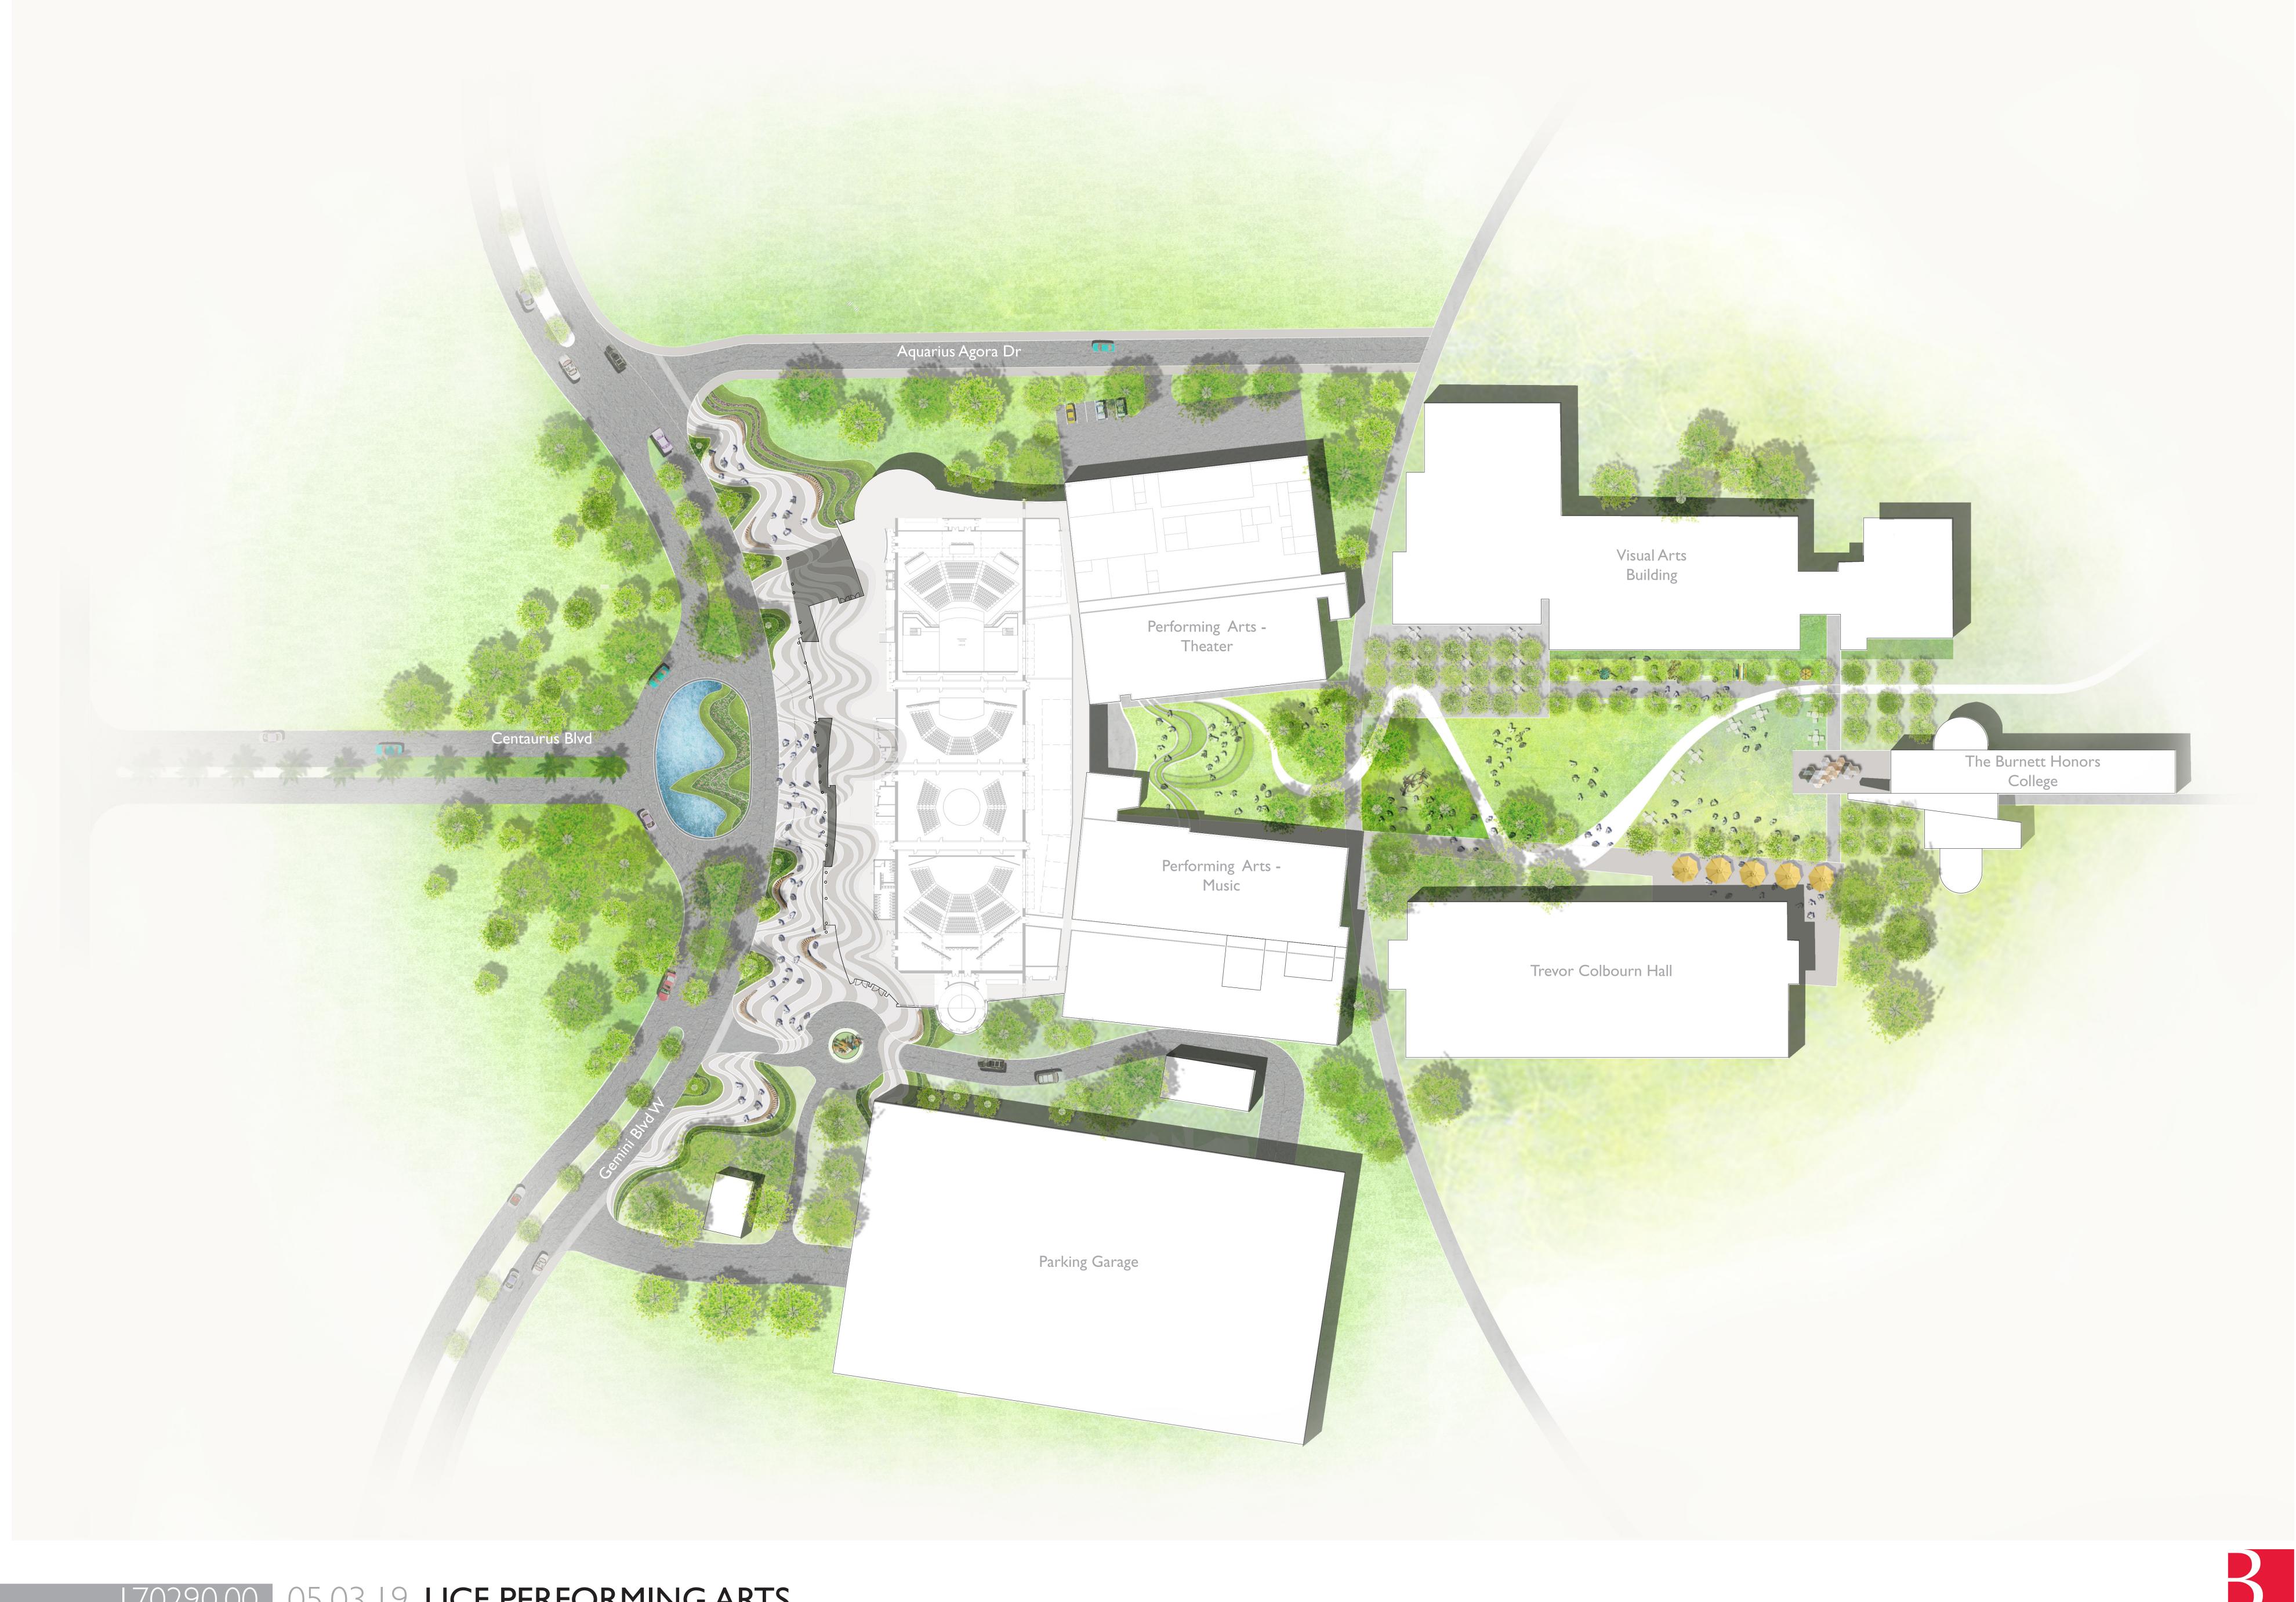

# UCF THE CENTER FOR **INNOVATION IN ARTS** AND ENTERTAINMENT

Constructing a place that manufactures space - where every element is generated and available for manipulation.

Baker Barrios

Framing by reflection: space as both a reflection of and a way of viewing, understanding, and questioning our surrounding space in its physical and social components.

INNOVATION

170290.00 05.03.19 UCF PERFORMING ARTS