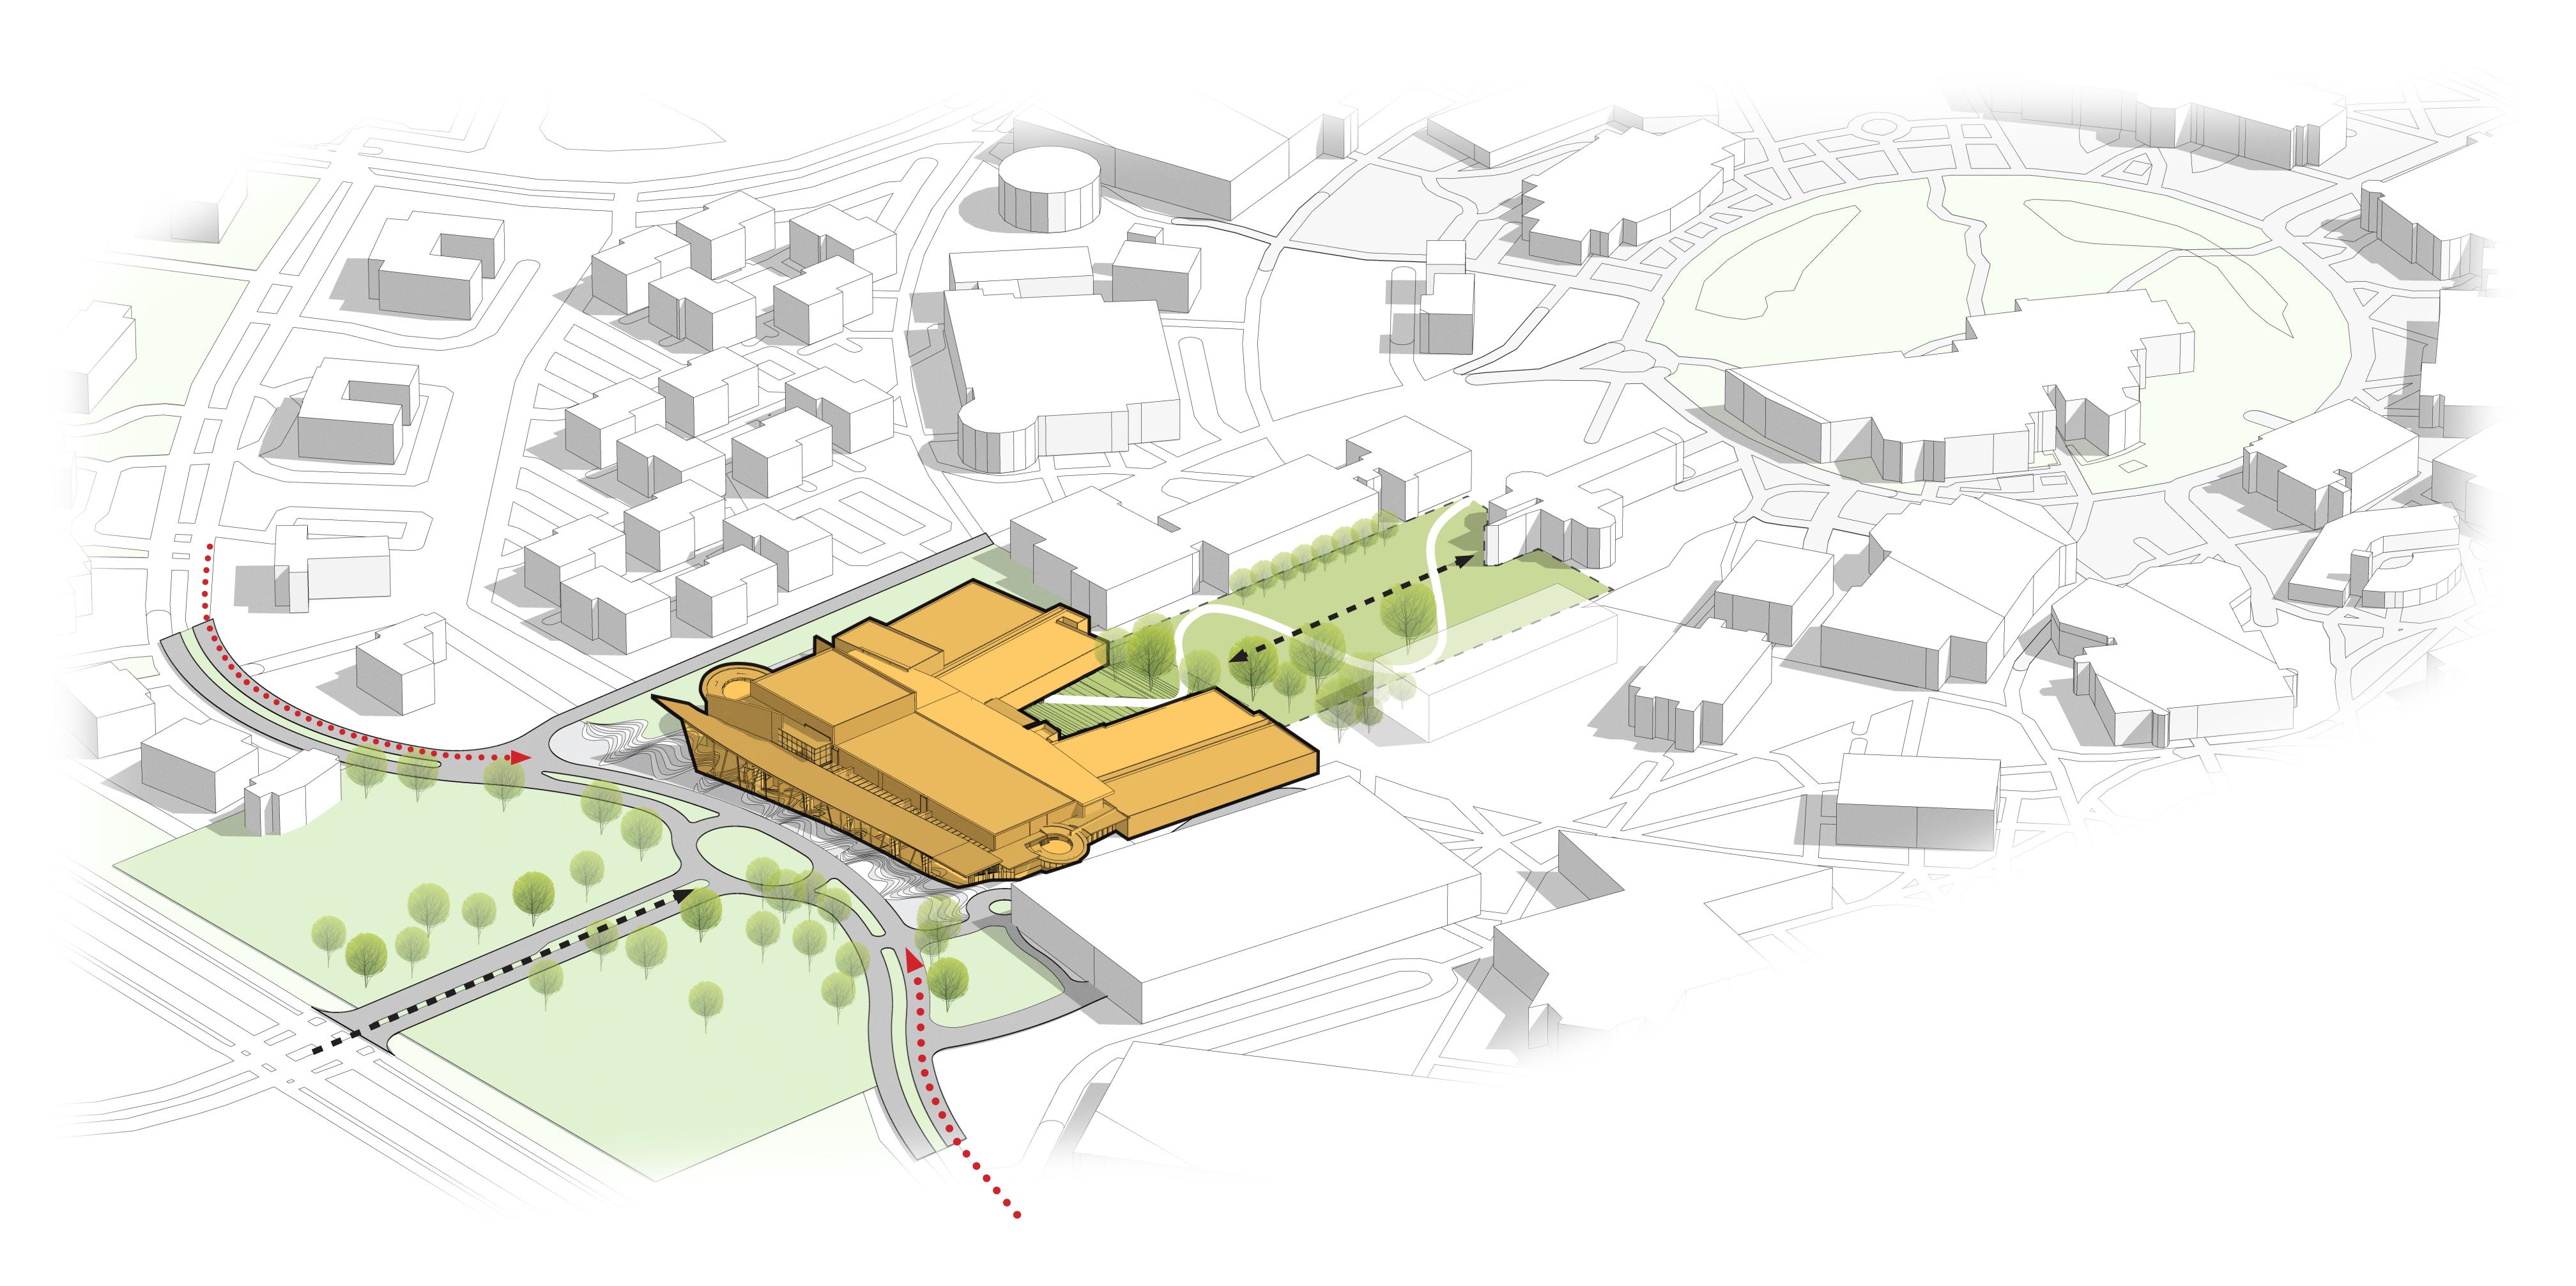

# UCF THE CENTER FOR **INNOVATION IN ARTS** AND ENTERTAINMENT

Constructing a place that manufactures space - where every element is generated and available for manipulation.

Baker Barrios

Framing by reflection: space as both a reflection of and a way of viewing, understanding, and questioning our surrounding space in its physical and social components.

INNOVATION

170290.00 05.03.19 UCF PERFORMING ARTS