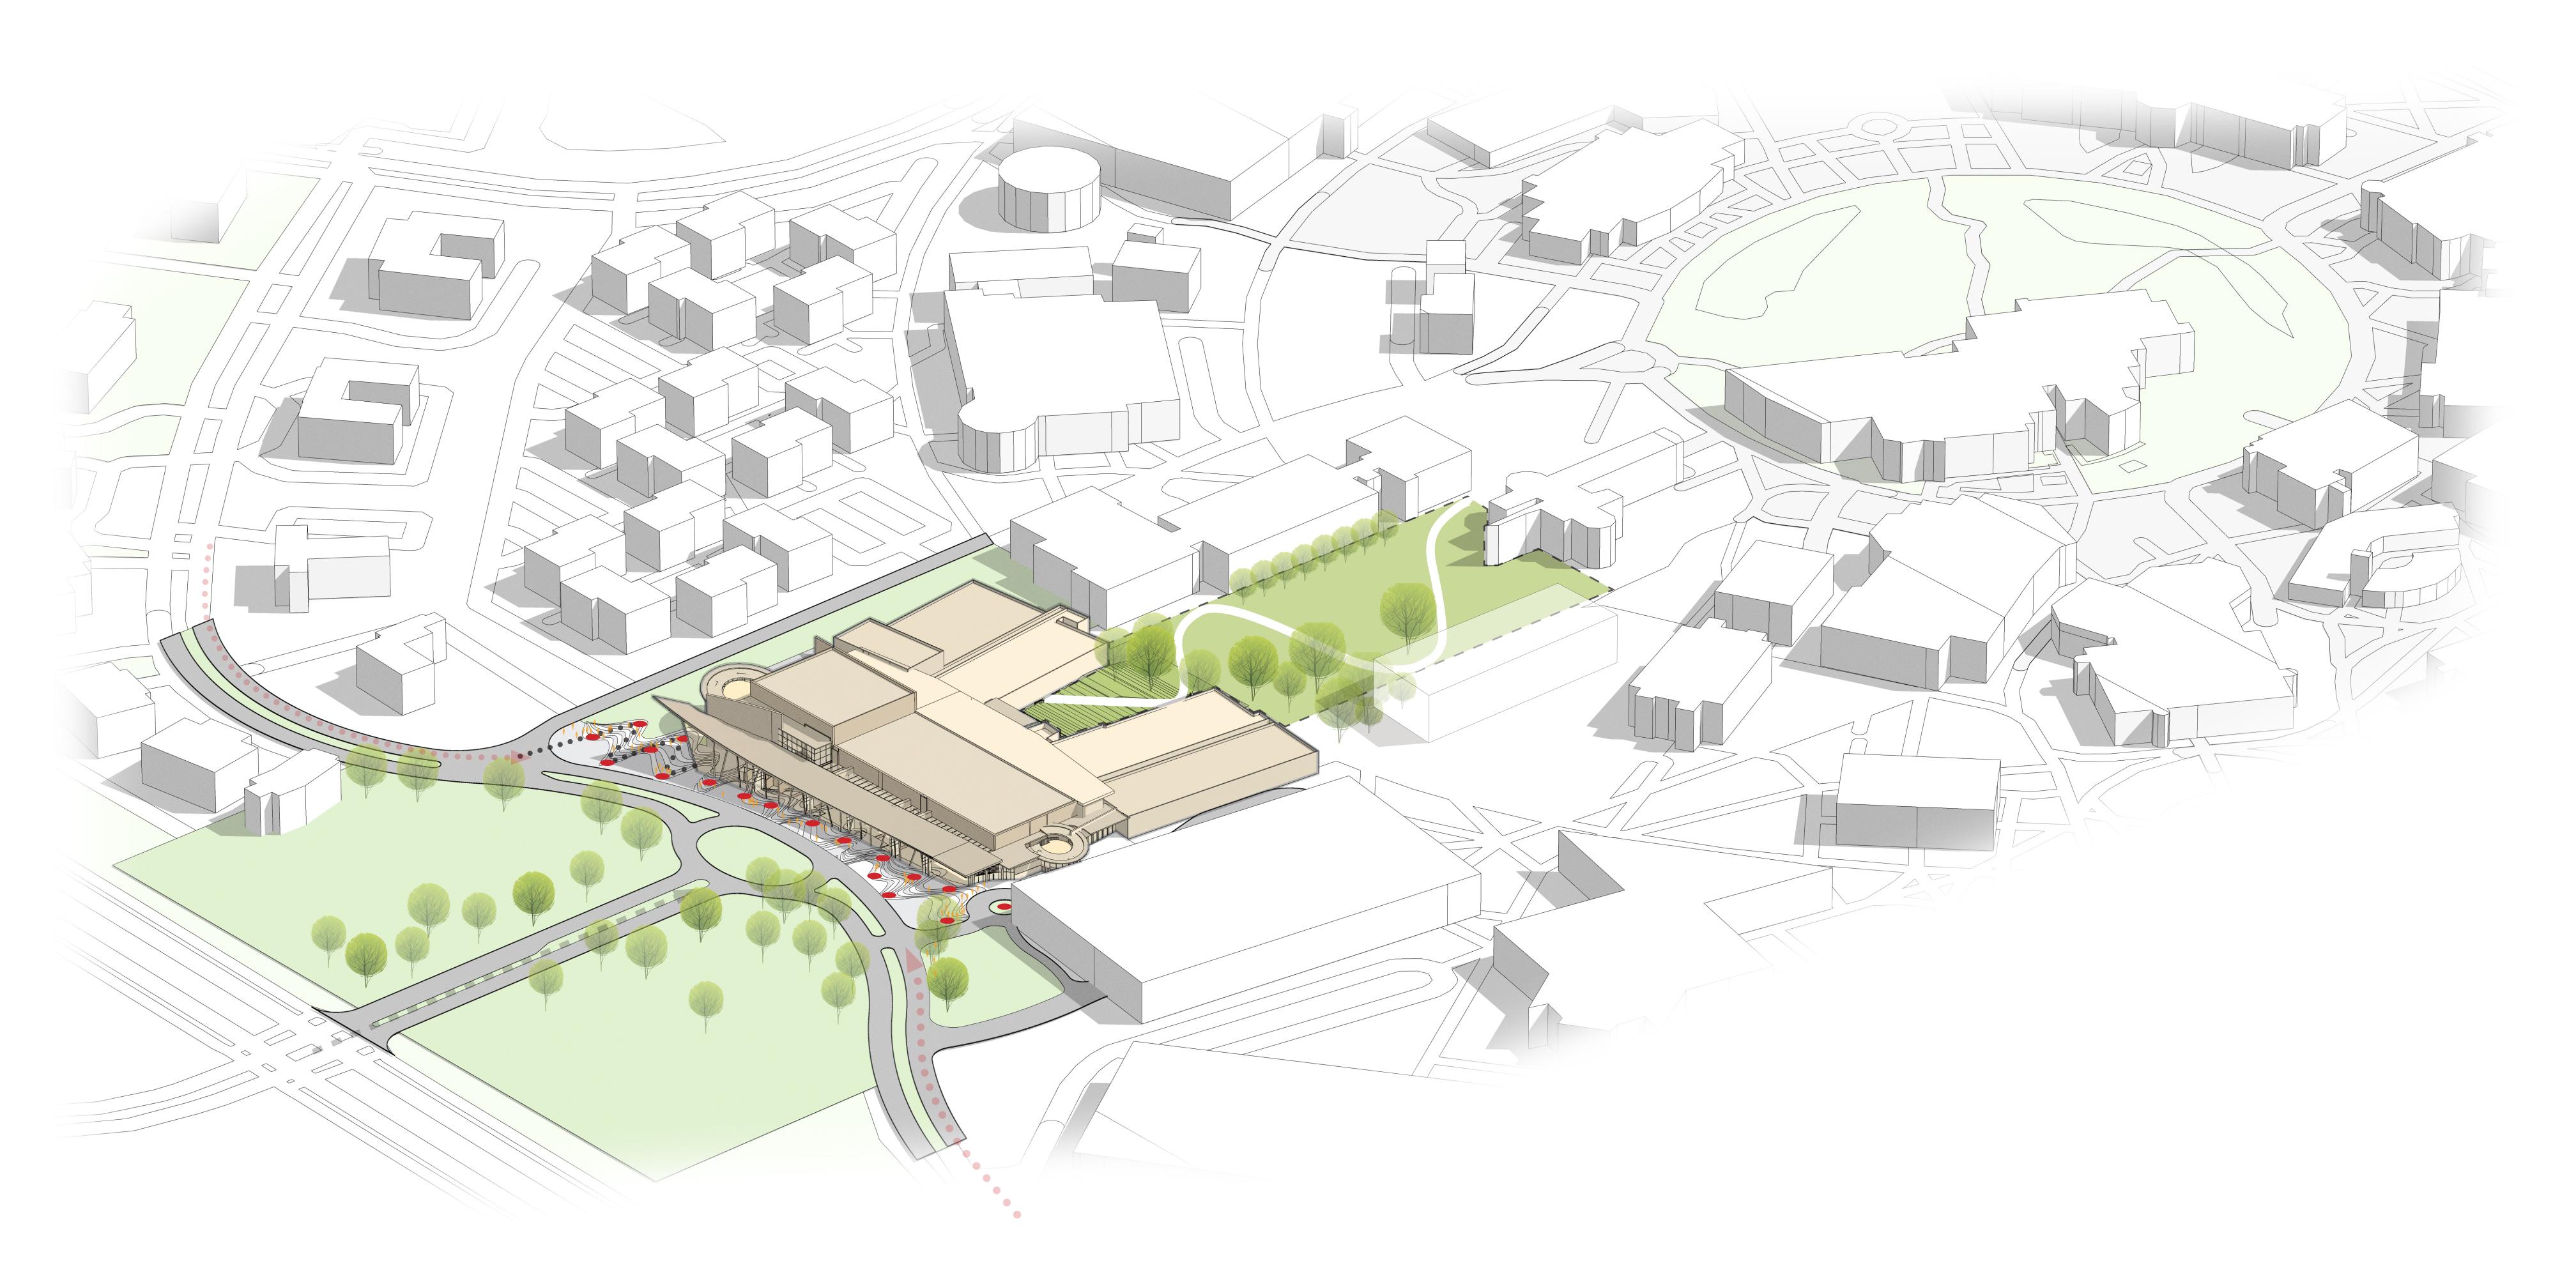

# UCF THE CENTER FOR **INNOVATION IN ARTS** AND ENTERTAINMENT

Constructing a place that manufactures space - where every element is generated and available for manipulation.

Baker Barrios

Framing by reflection: space as both a reflection of and a way of viewing, understanding, and questioning our surrounding space in its physical and social components.

INNOVATION

170290.00 05.03.19 UCF PERFORMING ARTS

### DUALITY: an instance of opposition or contrast between two concepts or two aspects of something

170290.00 05.03.19 UCF PERFORMING ARTS