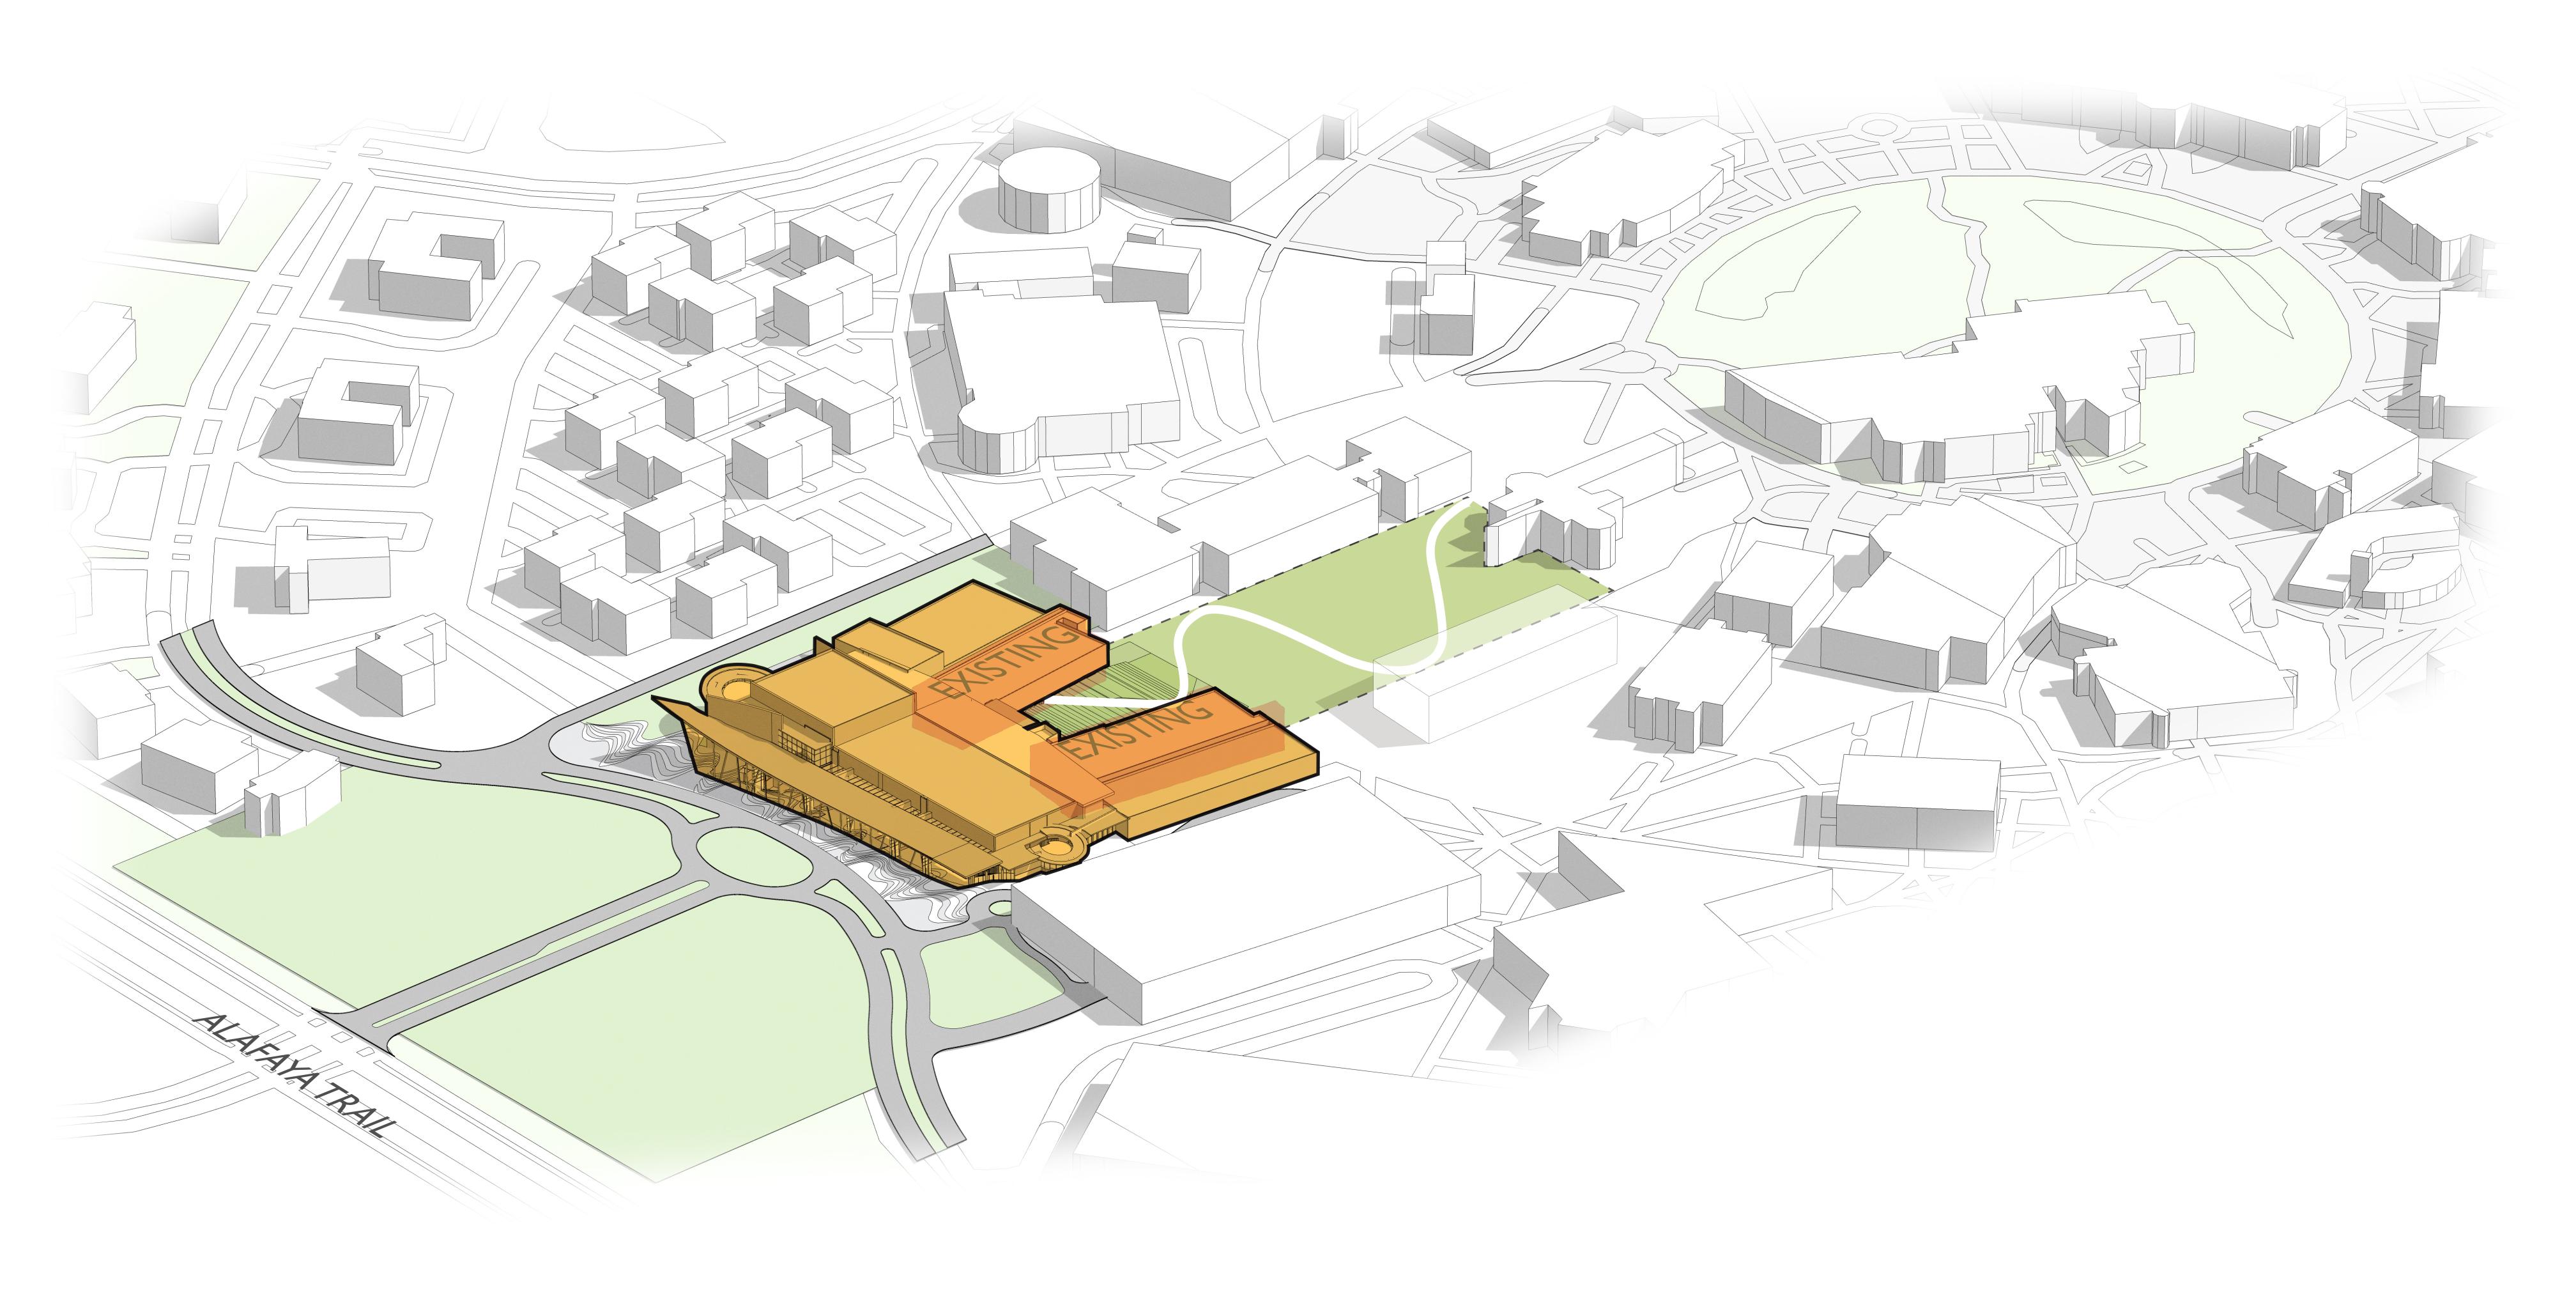

# UCF THE CENTER FOR **INNOVATION IN ARTS** AND ENTERTAINMENT

Constructing a place that manufactures space - where every element is generated and available for manipulation.

Baker Barrios

Framing by reflection: space as both a reflection of and a way of viewing, understanding, and questioning our surrounding space in its physical and social components.

INNOVATION

170290.00 05.03.19 UCF PERFORMING ARTS