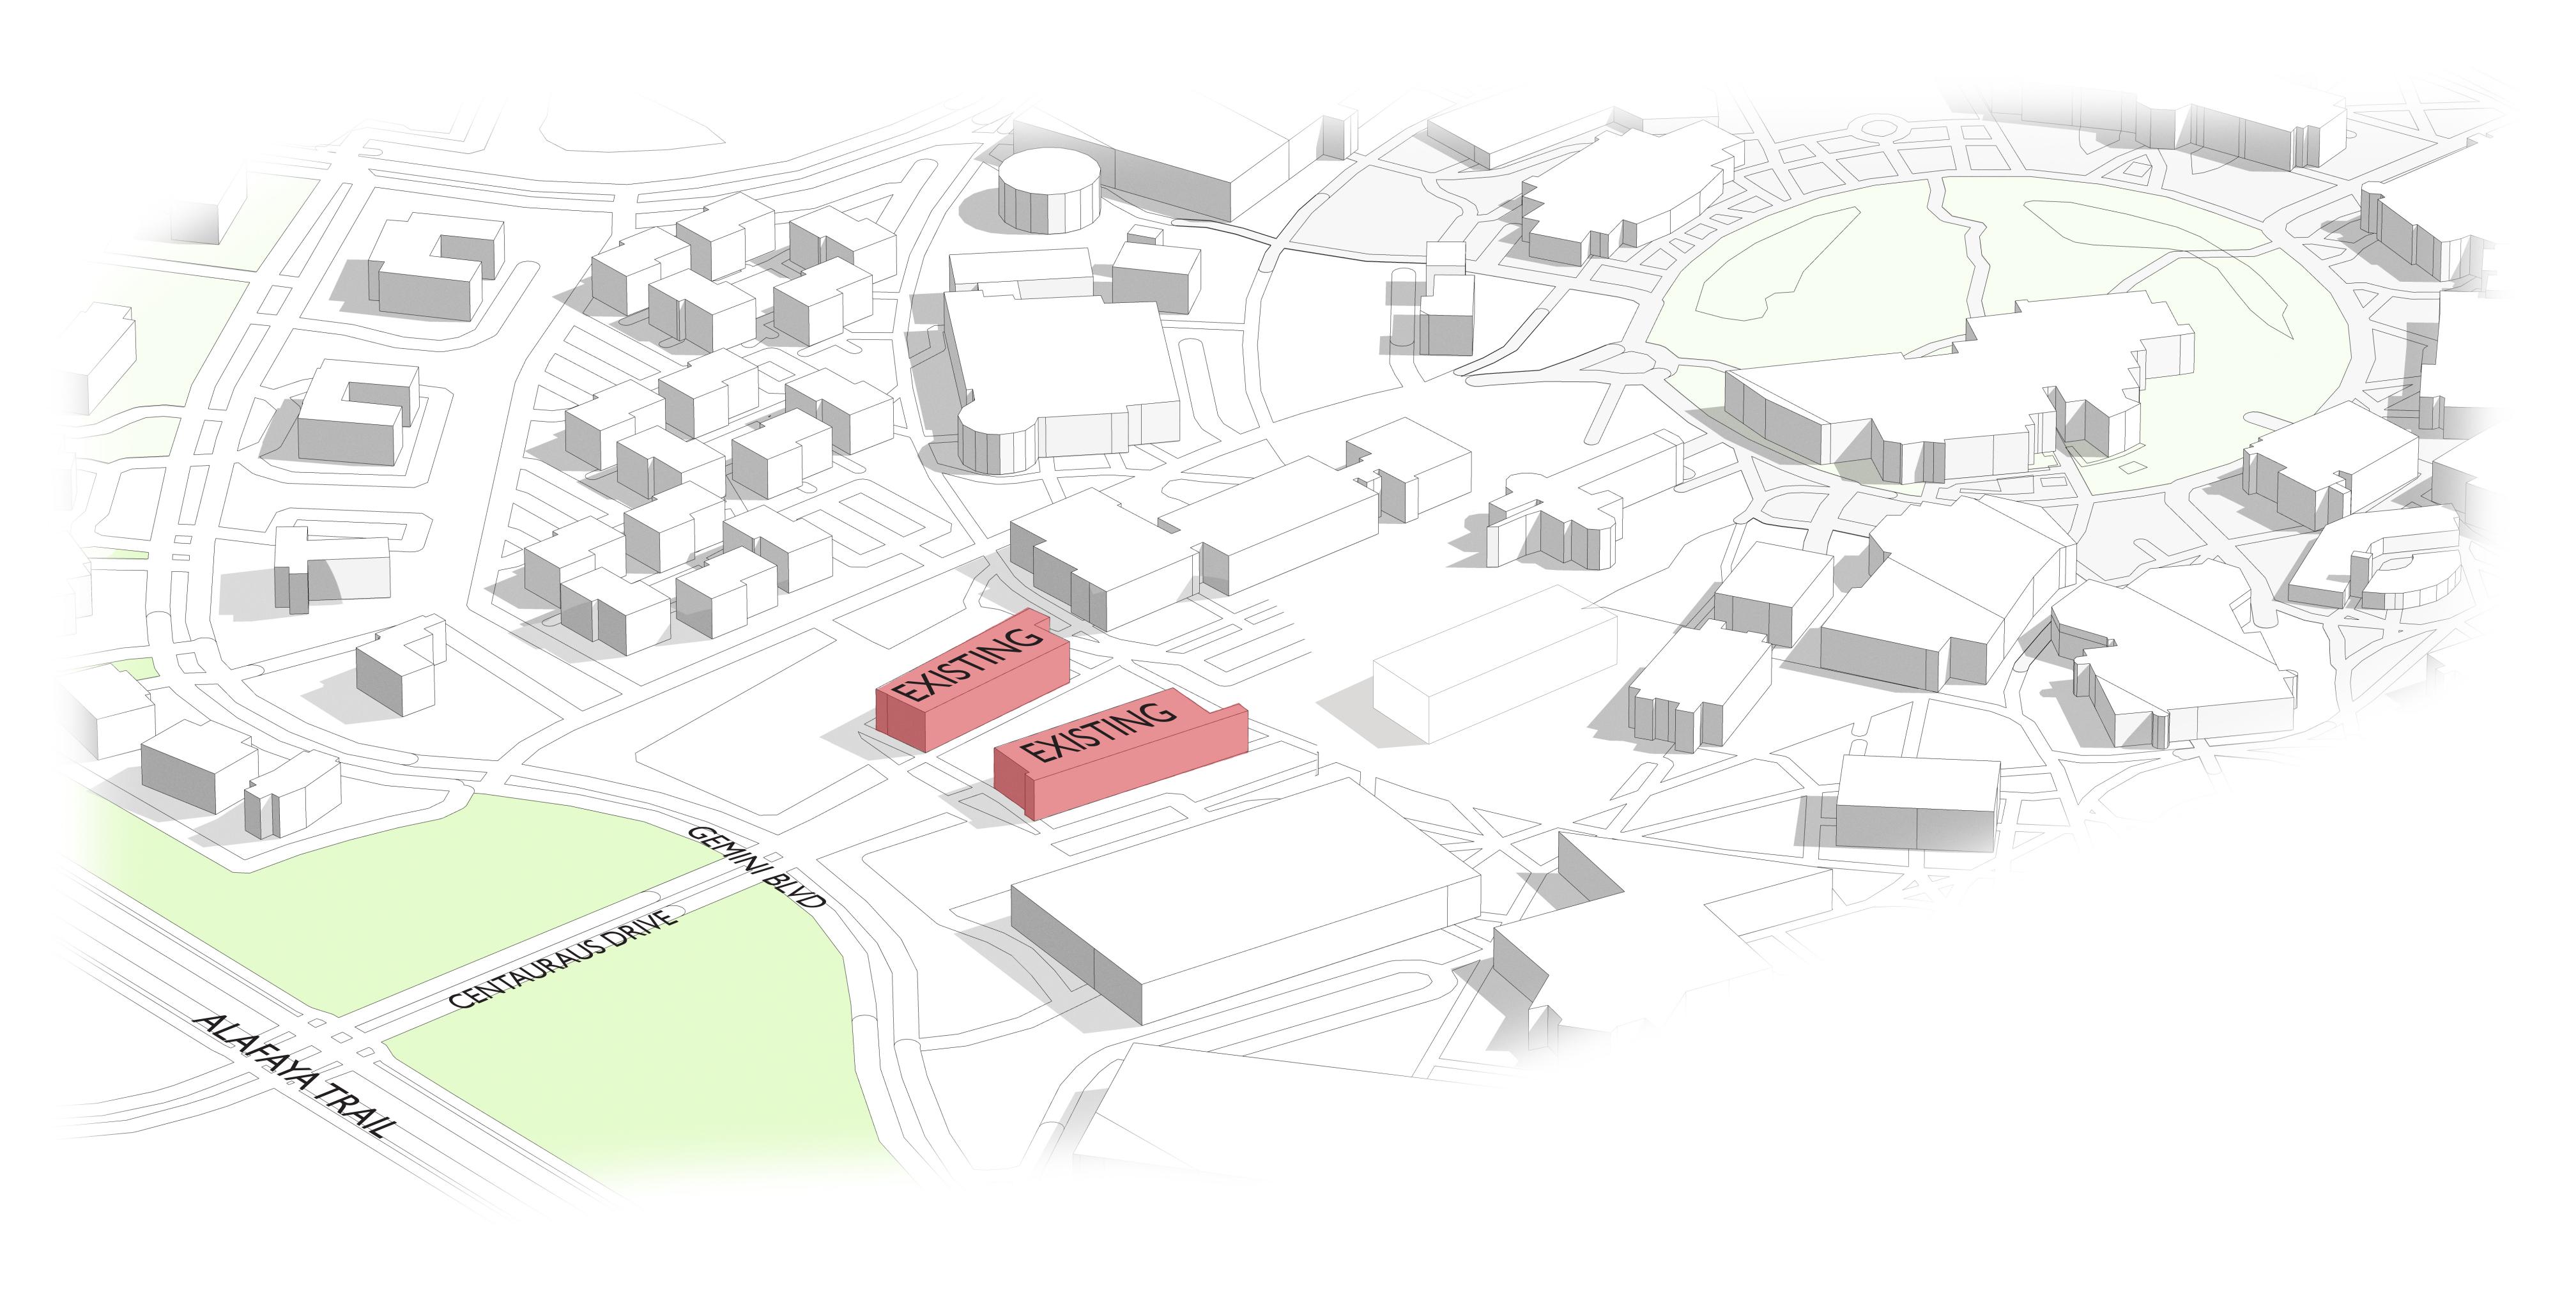

# UCF THE CENTER FOR **INNOVATION IN ARTS** AND ENTERTAINMENT

Constructing a place that manufactures space - where every element is generated and available for manipulation.

Baker Barrios

Framing by reflection: space as both a reflection of and a way of viewing, understanding, and questioning our surrounding space in its physical and social components.

INNOVATION

170290.00 05.03.19 UCF PERFORMING ARTS