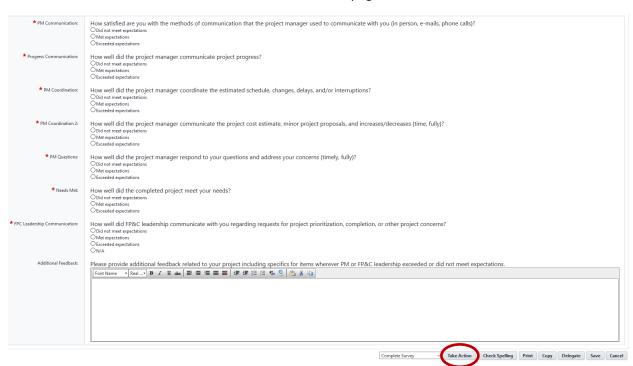

To complete the Project Close-Out Survey (PCOS):

1) In e-Builder, go to "My Home". You will see the PCOS in your workflow under "My Processes". Click on PCOS-1 to open the survey.

2) Complete the survey. Leaving additional feedback is optional but appreciated. When complete, click the Take Action button at the bottom of the page.