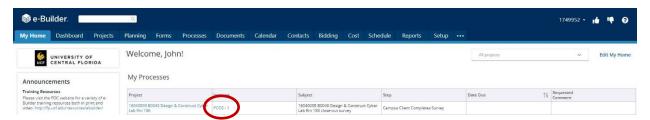

To complete the Project Close-Out Survey (PCOS):

1) In e-Builder, go to "My Home". You will see the PCOS in your workflow under "My Processes". Click on PCOS-1 to open the survey.

2) Complete the survey. Leaving additional feedback is optional but appreciated. When complete, click the Take Action button at the bottom of the page.