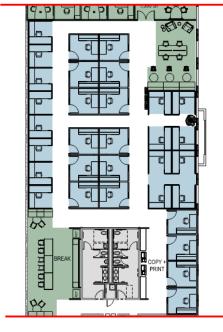

rooms



**Quiet Study Spaces** 



**Right-Sized Student Spaces** 



Refreshed Teaching Labs

Concept images shown to represent proposed improvements.

### Proposed Diagrams & Concepts

# PROPOSED SPACE UTILIZATION OVERALL





#### PROPOSED BUILDING SPACE UTILIZATION LEVEL 01 – ENLARGED

EL Z

 $\mathbb{N}$ TEL. MDF PLUMB. EQUIP.  $\square$ STUDENT SERVICES New ADA Restrooms Faculty Galley--Book Stacks A AA AA A Student Workroom 0 International E 00 Community -Multi-Cultural Engagement REFUNCTI + COLLAR Center 0 Ø Đ Quiet Study / Huddle ଚ ଚ FINCTION LAS Rooms t 00 0 0 0 Book Stacks





NEW PROGRAM

#### **LIBRARY - CURRENT**





#### **LIBRARY - REIMAGINED**

UCF ROSEN LIBRARY

- U

#### **LIBRARY - REIMAGINED**









#### PROPOSED BUILDING SPACE UTILIZATION LEVEL 02 - ENLARGED











"ME" FACULTY / STAFF WORKSPACE "WE" FACULTY / STAFF SHARED WORKSPACE

| Proposed Plan                           | Proposed Plan                  |
|-----------------------------------------|--------------------------------|
| Office 225 SF - 1<br>Offices 90 SF - 46 | 8,300 SF "ME"<br>7,000 SF "WE" |
| Workstations 60 SF - 47                 | 15,300 SF total                |
| Total "ME" - 94                         |                                |

17

### FACULTY / STAFF OFFICE SPACE - CURRENT



### FACULTY / STAFF OFFICE SPACE - REIMAGINED

#### FACULTY / STAFF OFFICE SPACE – REIMAGINED (LAYERED CONCEPT)

ENTER WITE ALL

ARE YOU

HOLD UP

IL MIRRA

HANING FUN HERE?

EFTING SHOUT DUTS!

ABAR TEAM

DMBER -CAN I

PORT YOU?

00PS! 00

THECK-IN

authenter

MMINAT TEAM MEMBERS

for