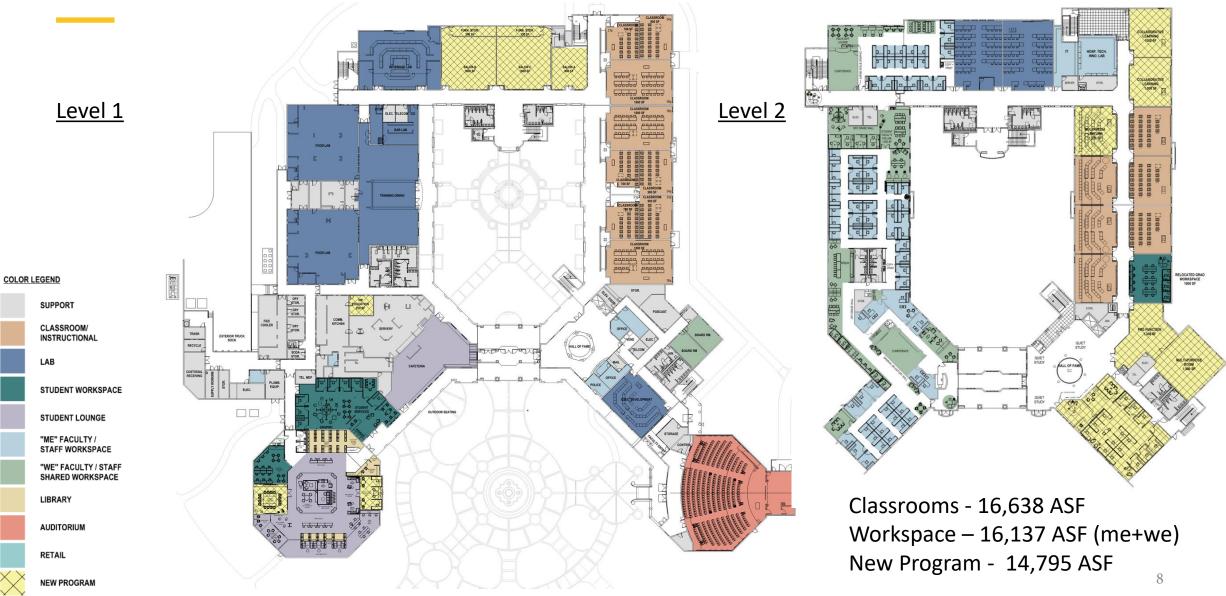

AGEMENT Renovation & Renewal Opportunity



#### GOALS

- Provide recommendations for a more efficient use of space for current and future needs.
- Provide overall design improvements for a more modernized and active student and faculty experience.

## Campus Observations

#### CAMPUS TOUR OBSERVATIONS



Lack of Natural Light



Lack of Flexibility



**Revenue Generating Spaces** 



**Desirable Outdoor Space** 



Lack of Connection



**Underutilized Circulation** 

#### PROPOSED IMPROVEMENTS



**Borrowed Light** 



**Collaborative Furniture** 



Flexible Classrooms



**Quiet Study Spaces** 



**Right-Sized Student Spaces** 



Refreshed Teaching Labs

Concept images shown to represent proposed improvements.

### Proposed Diagrams & Concepts

# PROPOSED SPACE UTILIZATION OVERALL





#### PROPOSED BUILDING SPACE UTILIZATION LEVEL 01 – ENLARGED

EL Z

 $\mathbb{N}$ TEL. MDF PLUMB. EQUIP.  $\square$ STUDENT SERVICES New ADA Restrooms Faculty Galley--Book Stacks A AA AA A Student Workroom 0 International E 00 Community -Multi-Cultural Engagement REFUNCTI + COLLAR Center 0 Ø Đ Quiet Study / Huddle ଚ ଚ FINCTION LAS Rooms t 00 0 0 0 Book Stacks





NEW PROGRAM

#### **LIBRARY - CURRENT**





#### **LIBRARY - REIMAGINED**

UCF ROSEN LIBRARY

- U

#### **LIBRARY - REIMAGINED**









#### PROPOSED BUILDING SPACE UTILIZATION LEVEL 02 - ENLARGED











"ME" FACULTY / STAFF WORKSPACE "WE" FACULTY / STAFF SHARED WORKSPACE

| Proposed Plan                           | Proposed Plan                  |
|-----------------------------------------|----------------------------