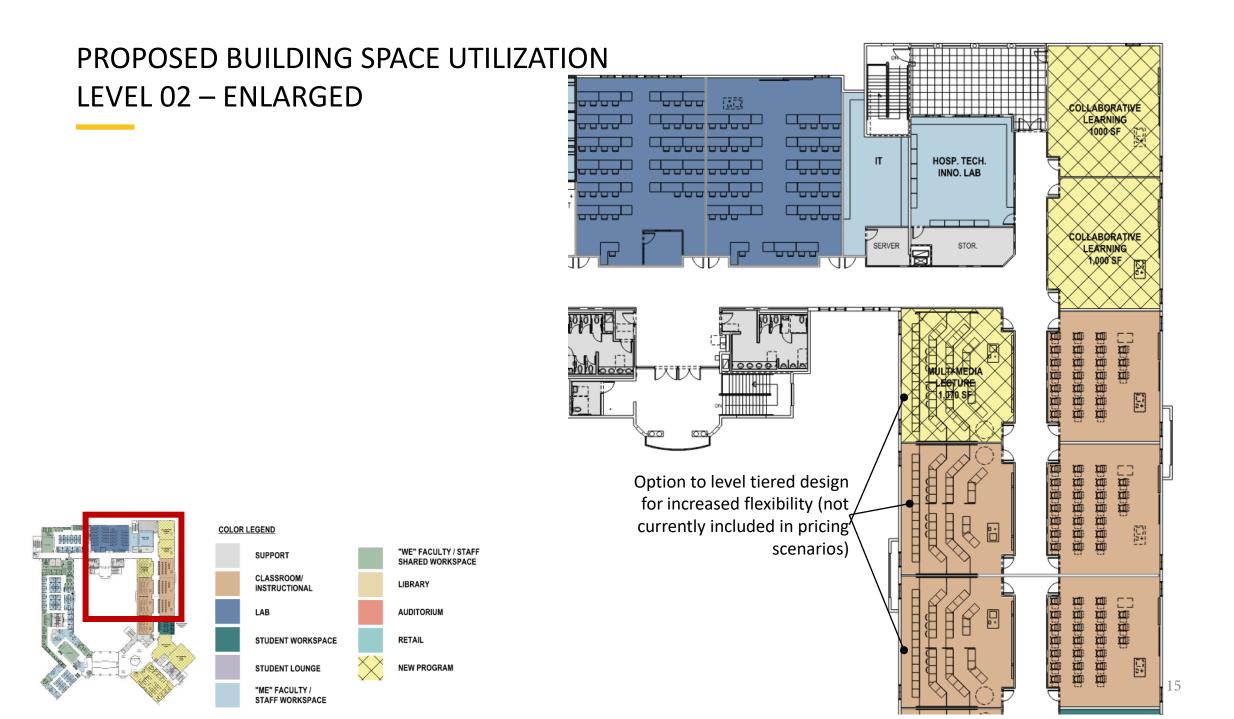

#### PROPOSED BUILDING SPACE UTILIZATION LEVEL 01 – ENLARGED

EL Z

 $\mathbb{N}$ TEL. MDF PLUMB. EQUIP.  $\square$ STUDENT SERVICES New ADA Restrooms Faculty Galley--Book Stacks A AA AA A Student Workroom 0 International E 00 Community -Multi-Cultural Engagement REFUNCTI + COLLAR Center 0 Ø Đ Quiet Study / Huddle ଚ ଚ FINCTION LAS Rooms t 00 0 0 0 Book Stacks

NEW PROGRAM