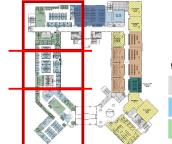

#### PROPOSED BUILDING SPACE UTILIZATION LEVEL 02 - ENLARGED

"ME" FACULTY / STAFF WORKSPACE "WE" FACULTY / STAFF SHARED WORKSPACE

| Proposed Plan                           | Proposed Plan                  |
|-----------------------------------------|--------------------------------|
| Office 225 SF - 1<br>Offices 90 SF - 46 | 8,300 SF "ME"<br>7,000 SF "WE" |
| Workstations 60 SF - 47                 | 15,300 SF total                |
| Total "ME" - 94                         |                                |