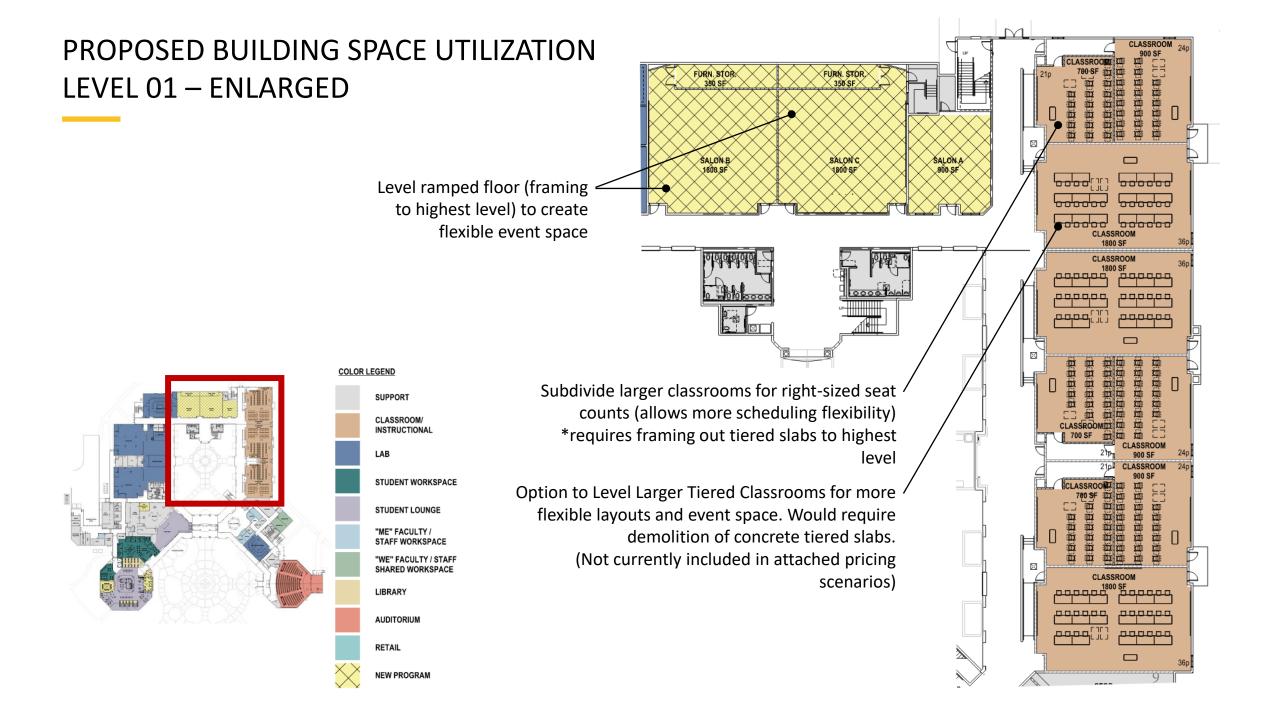

#### PROPOSED BUILDING SPACE UTILIZATION LEVEL 01 – ENLARGED

EL Z

 $\mathbb{N}$ TEL. MDF PLUMB. EQUIP.  $\square$ STUDENT SERVICES New ADA Restrooms Faculty Galley--Book Stacks A AA AA A Student Workroom 0 International E 00 Community -Multi-Cultural Engagement REFUNCTI + COLLAR Center 0 Ø Đ Quiet Study / Huddle ଚ ଚ FINCTION LAS Rooms t 00 0 0 0 Book Stacks