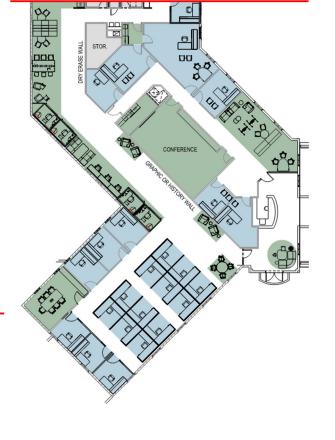

oms



**Quiet Study Spaces** 



**Right-Sized Student Spaces** 



Refreshed Teaching Labs

Concept images shown to represent proposed improvements.

### Proposed Diagrams & Concepts

# PROPOSED SPACE UTILIZATION OVERALL





#### PROPOSED BUILDING SPACE UTILIZATION LEVEL 01 – ENLARGED

EL Z

 $\mathbb{N}$ TEL. MDF PLUMB. EQUIP.  $\square$ STUDENT SERVICES New ADA Restrooms Faculty Galley--Book Stacks A AA AA A Student Workroom 0 International E 00 Community -Multi-Cultural Engagement REFUNCTI + COLLAR Center 0 Ø Đ Quiet Study / Huddle ଚ ଚ FINCTION LAS Rooms t 00 0 0 0 Book Stacks





NEW PROGRAM

#### **LIBRARY - CURRENT**





#### **LIBRARY - REIMAGINED**

UCF ROSEN LIBRARY

- U

#### **LIBRARY - REIMAGINED**









#### PROPOSED BUILDING SPACE UTILIZATION LEVEL 02 - ENLARGED











"ME" FACULTY / STAFF WORKSPACE "WE" FACULTY / STAFF SHARED WORKSPACE

| Proposed Plan                           | Proposed Plan                  |
|-----------------------------------------|--------------------------------|
| Office 225 SF - 1<br>Offices 90 SF - 46 | 8,300 SF "ME"<br>7,000 SF "WE" |
| Workstations 60 SF - 47                 | 15,300 SF total                |
| Total "ME" - 94                         |                                |

17

### FACULTY / STAFF OFFICE SPACE - CURRENT



### FACULTY / STAFF OFFICE SPACE - REIMAGINED

#### FACULTY / STAFF OFFICE SPACE – REIMAGINED (LAYERED CONCEPT)

ENTER WITE ALL

ARE YOU

HOLD UP

IL MIRRA

HANING FUN HERE?

EFTING SHOUT DUTS!

ABAR TEAM

DMBER -CAN I

PORT YOU?

00PS! 00

THECK-IN

authenter

MMINAT TEAM MEMBERS

for V