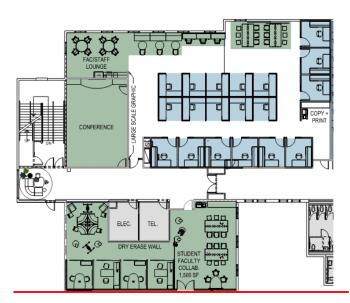

ssrooms



**Quiet Study Spaces** 



**Right-Sized Student Spaces** 



Refreshed Teaching Labs

Concept images shown to represent proposed improvements.

### Proposed Diagrams & Concepts

# PROPOSED SPACE UTILIZATION OVERALL





#### PROPOSED BUILDING SPACE UTILIZATION LEVEL 01 – ENLARGED

EL Z

 $\mathbb{N}$ TEL. MDF PLUMB. EQUIP.  $\square$ STUDENT SERVICES New ADA Restrooms Faculty Galley--Book Stacks A AA AA A Student Workroom 0 International E 00 Community -Multi-Cultural Engagement REFUNCTI + COLLAR Center 0 Ø Đ Quiet Study / Huddle ଚ ଚ FINCTION LAS Rooms t 00 0 0 0 Book Stacks





NEW PROGRAM

#### **LIBRARY - CURRENT**





#### **LIBRARY - REIMAGINED**

UCF ROSEN LIBRARY

- U

#### **LIBRARY - REIMAGINED**









#### PROPOSED BUILDING SPACE UTILIZATION LEVEL 02 - ENLARGED











"ME" FACULTY / STAFF WORKSPACE "WE" FACULTY / STAFF SHARED WORKSPACE

| Proposed Plan                           | Proposed Plan                  |
|-----------------------------------------|--------------------------------|
| Office 225 SF - 1<br>Offices 90 SF - 46 | 8,300 SF "ME"<br>7,000 SF "WE" |
| Workstations 60 SF - 47                 | 15,300 SF total                |
| Total "ME" - 94                         |                                |

17

### FACULTY / STAFF OFFICE SPACE - CURRENT



### FACULTY / STAFF OFFICE SPACE - REIMAGINED

#### FACULTY / STAFF OFFICE SPACE – REIMAGINED (LAYERED CONCEPT)

ENTER WITE ALL

ARE YOU

HOLD UP

IL MIRRA

HANING FUN HERE?

EFTING SHOUT DUTS!

ABAR TEAM

DMBER -CAN I

PORT YOU?

00PS! 00

THECK-IN

authenter

MMINAT TEAM MEMBERS

f