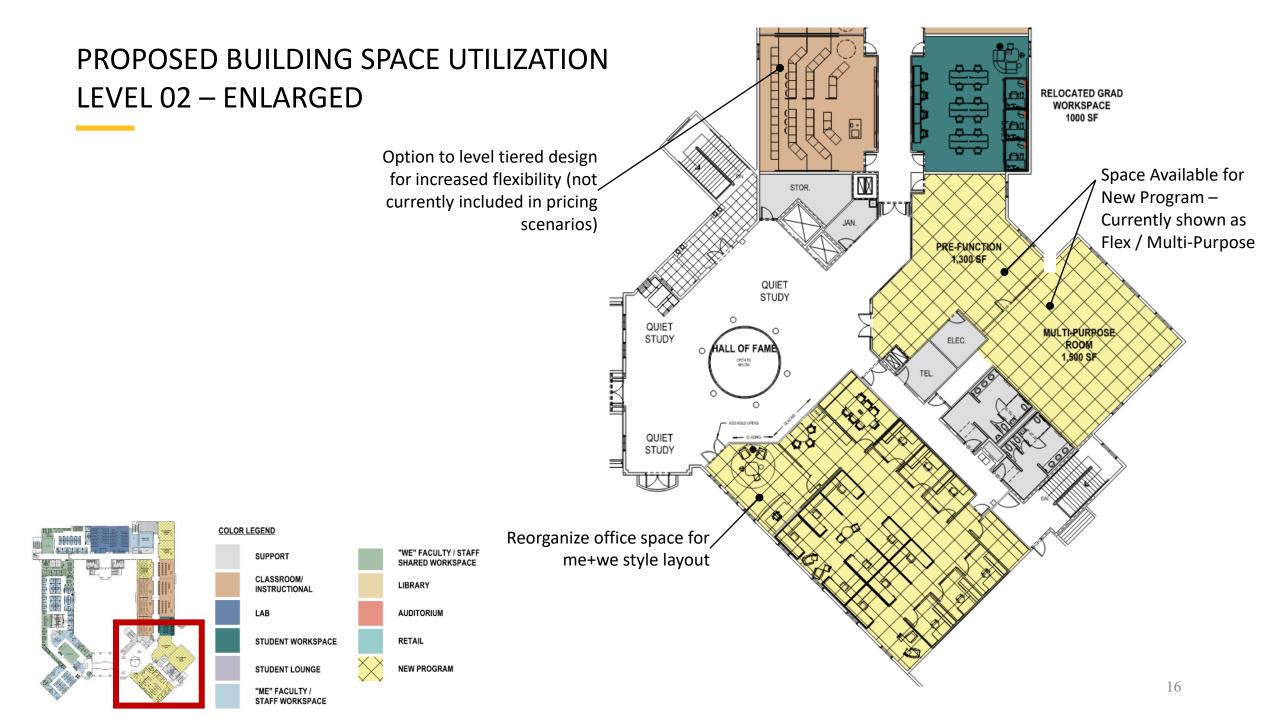

#### PROPOSED BUILDING SPACE UTILIZATION LEVEL 02 - ENLARGED

"ME" FACULTY / STAFF WORKSPACE "WE" FACULTY / STAFF SHARED WORKSPACE

| Proposed Plan                           | Proposed Plan                  |
|-----------------------------------------|--------------------------------|
| Office 225 SF - 1<br>Offices 90 SF - 46 | 8,300 SF "ME"<br>7,000 SF "WE" |
| Workstations 60 SF - 47                 | 15,300 SF total                |
| Total "ME" - 94                         |                                |